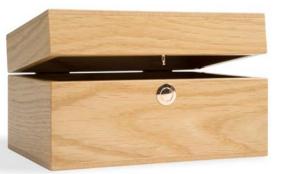

## The understated art of safekeeping

The Schmale push-button clasp excels compared with conventional clasp systems thanks to its elegant integration almost flush to the front of the case and the certainty of safekeeping.

### The ultimate touch of perfection

Sophisticated design and handling: the clasp effortlessly opens at the finest touch of about one millimetre. The touch of perfection was never so light.