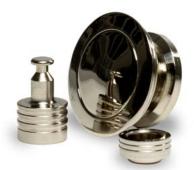

#### Simply unique

The push-button clasp series presents multiple visual and technical design options. Every model is tailor-made to suit your requirements for high-end design.

#### The perfect clasp

An innovative component adds finesse to your luxury packaging – with high-end and elegant styling. A clasp system that meets your aspirations. **We look forward to hearing from you.** 